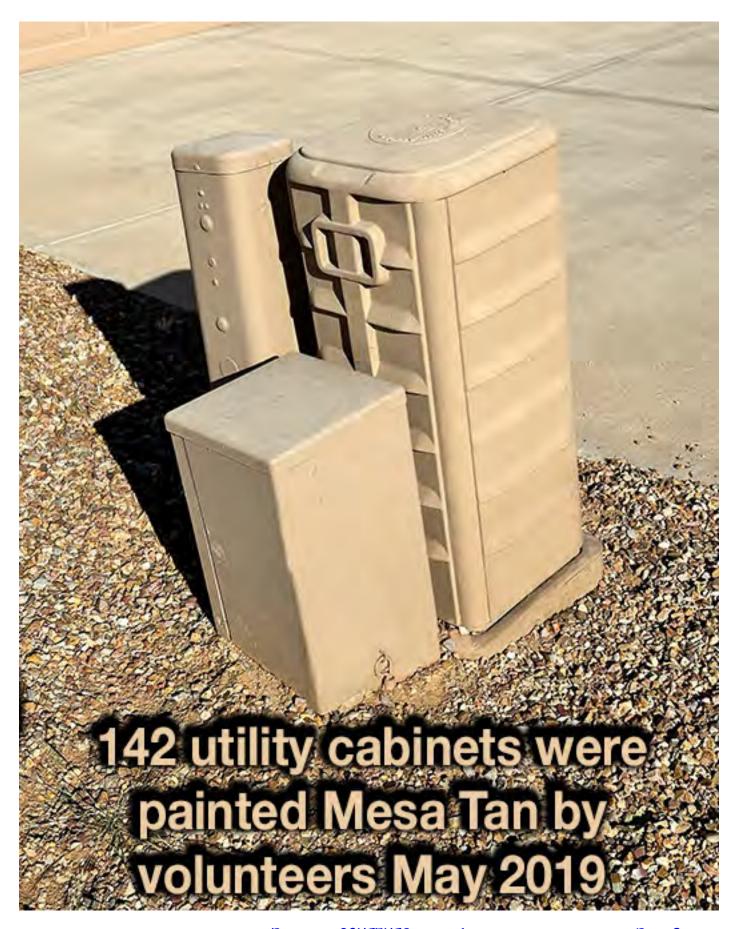

see



All of the refuse was hauled off by Mochomo's, our Maintenance contractor.

Homeowner - Now it's your turn!
PLEASE inspect the Texas Rangers in your
front yard and inside your fences for infection.
See examples on next page.
Cut back infected plants to 24" high.

#### REGARDLESS...

DRENCH spray **ALL** your plants with the DAWN/ water spray - 3 times - Weekly starting March 1.

#### **Sidewalk Renovations**



#### Four signs were installed in February 2021

Flashing SPEED LIMIT sign locations: (See PLAT for extrapolated street number locations)

Southeast entry [2698 S Desert Ridge]
Central westbound [876 W Desert Hills Dr]
Central eastbound [969 W Desert Hills Dr]
West entry [1089 W Desert Hills Dr]



### **Utility Cabinet Repainting - May 2019**

142 cabinets in 55 locations



## **Signage Changes**





## New Entry Sign Lettering & Light Bars - April 2018



# Entry Sign Lighting Converted to Solar Power November 2014