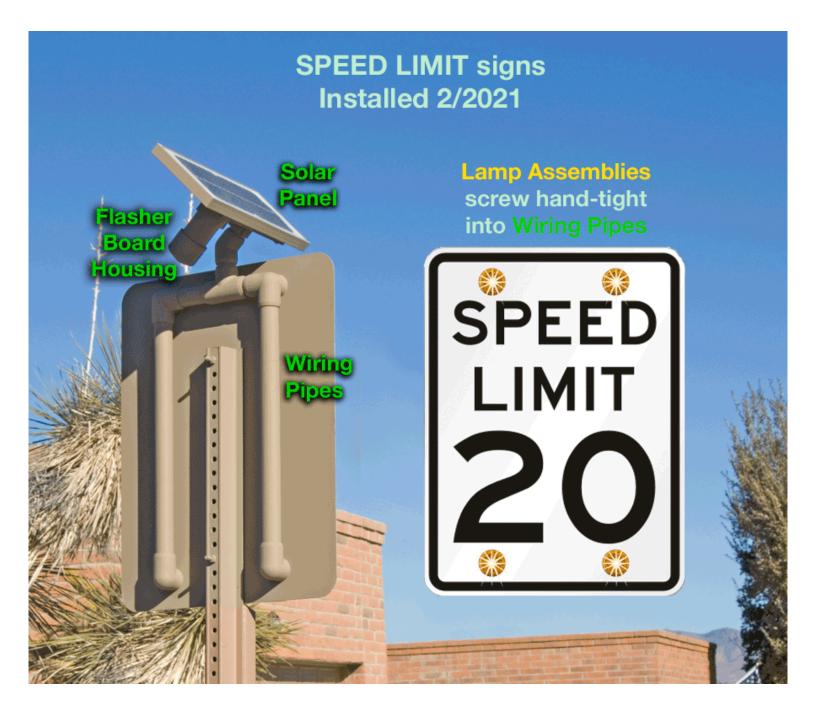

#### Four signs were installed in February 2021

Flashing SPEED LIMIT sign locations: (See PLAT for extrapolated street number locations)

Southeast entry [2698 S Desert Ridge]
Central westbound [876 W Desert Hills Dr]
Central eastbound [969 W Desert Hills Dr]
West entry [1089 W Desert Hills Dr]