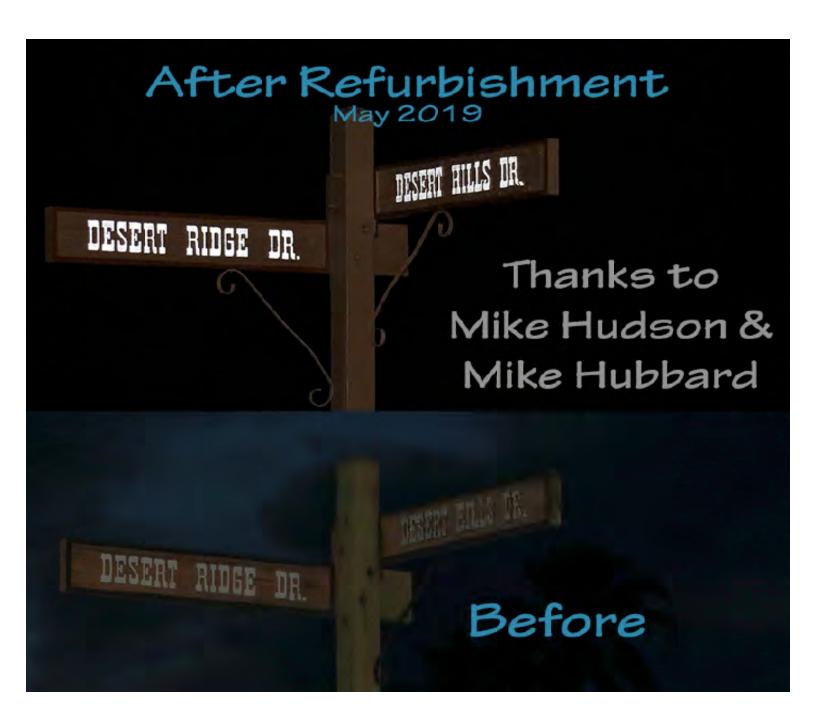

s hauled off by Mochomo's, our Maintenance contractor.

Homeowner - Now it's your turn!
PLEASE inspect the Texas Rangers in your
front yard and inside your fences for infection.
See examples on next page.
Cut back infected plants to 24" high.

#### REGARDLESS...

DRENCH spray **ALL** your plants with the DAWN/ water spray - 3 times - Weekly starting March 1.

#### **Sidewalk Renovations**



#### Four signs were installed in February 2021

Flashing SPEED LIMIT sign locations: (See PLAT for extrapolated street number locations)

Southeast entry [2698 S Desert Ridge]
Central westbound [876 W Desert Hills Dr]
Central eastbound [969 W Desert Hills Dr]
West entry [1089 W Desert Hills Dr]



### **Utility Cabinet Repainting - May 2019**

142 cabinets in 55 locations



## **Signage Changes**





## New Entry Sign Lettering & Light Bars - April 2018



# Entry Sign Lighting Converted to Solar Power November 2014