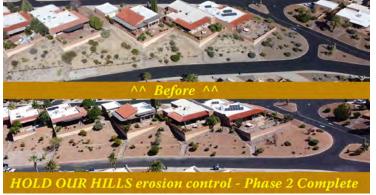

#### HOLD OUR HILLS erosion control project 12/2022 - 12/2023 in 6 phases

Removed silt-filled RR tie dams, reconfigured spillway channels, added new 24" wide border channels inside-curbs - 8" rip rap rock fill prevents street spillover.

G.V. Decorative, larger 1" flow-slowing Coronado Brown rock, now covers common area hillsides behind 26 affected lots and 13 islands.

Using 520 tons of 1" and 156 tons of 8" rip rap, Total HOA cost: \$90,215. including \$20,440. maintenance-swap labor.

Contractor: Mochomo's - HOA supervisor: Dave Ward

AA Before

HOLD OUR HILLS erosion control - Phase 2 Complete