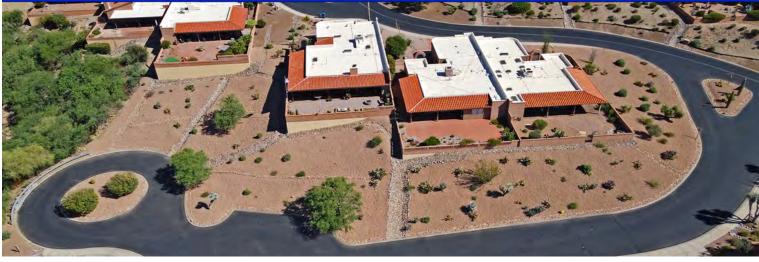

#### HOLD OUR HILLS erosion control project 12/2022 - 12/2023 in 6 phases

Removed silt-filled RR tie dams, reconfigured spillway channels, added new 24" wide border channels inside-curbs - 8" rip rap rock fill prevents street spillover.

G.V. Decorative, larger 1" flow-slowing Coronado Brown rock, now covers common area hillsides behind 26 affected lots and 13 islands.

Using 520 tons of 1" and 156 tons of 8" rip rap, Total HOA cost: \$90,215. including \$20,440. maintenance-swap labor.

Contractor: Mochomo's - HOA supervisor: Dave Ward

AA Before

HOLD OUR HILLS erosion control - Phase 2 Complete