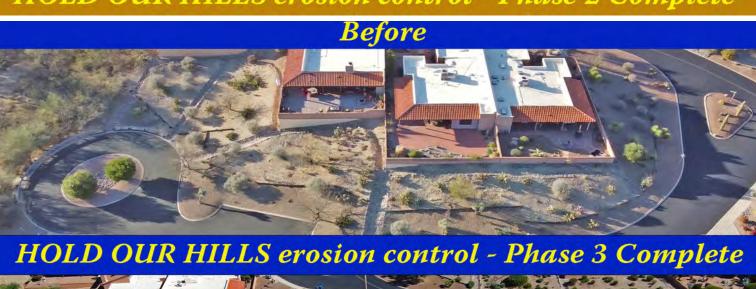

#### HOLD OUR HILLS erosion control project 12/2022 - 12/2023 in 6 phases

Removed silt-filled RR tie dams, reconfigured spillway channels, added new 24" wide border channels inside-curbs - 8" rip rap rock fill prevents street spillover.

G.V. Decorative, larger 1" flow-slowing Coronado Brown rock, now covers common area hillsides behind 26 affected lots and 13 islands.

Using 520 tons of 1" and 156 tons of 8" rip rap, Total HOA cost: \$90,215. including \$20,440. maintenance-swap labor.

Contractor: Mochomo's - HOA supervisor: Dave Ward

AA Before

HOLD OUR HILLS erosion control - Phase 2 Complete