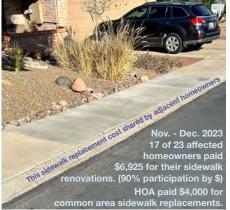

#### **DESERT RIDGE** Community Improvement Projects













Click on an image to enlarge with more details

142 utility cabinets were

painted Mesa Tan by





#### HOLD OUR HILLS erosion control project 12/2022 - 12/2023 in 6 phases

Removed silt-filled RR tie dams, reconfigured spillway channels, added new 24" wide border channels inside-curbs - 8" rip rap rock fill prevents street spillover.

G.V. Decorative, larger 1" flow-slowing Coronado Brown rock, now covers common area hillsides behind 26 affected lots and 13 islands.

Using 520 tons of 1" and 156 tons of 8" rip rap, Total HOA cost: \$90,215. including \$20,440. maintenance-swap labor.

Contractor: Mochomo's - HOA supervisor: Dave Ward

AA Before

HOLD OUR HILLS erosion control - Phase 2 Complete





## **MITE Attack UPDATE**

Your neighbor-volunteers have cut-back and sprayed all