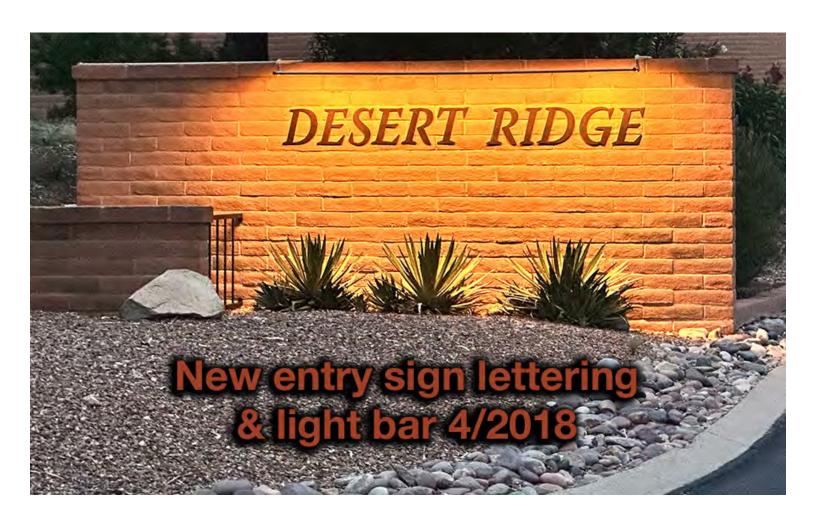

omeowner - Now it's your turn!
PLEASE inspect the Texas Rangers in your
front yard and inside your fences for infection.
See examples on next page.
Cut back infected plants to 24" high.

#### REGARDLESS...

DRENCH spray **ALL** your plants with the DAWN/ water spray - 3 times - Weekly starting March 1.

#### **Sidewalk Renovations**



#### Four signs were installed in February 2021

Flashing SPEED LIMIT sign locations: (See PLAT for extrapolated street number locations)

Southeast entry [2698 S Desert Ridge]
Central westbound [876 W Desert Hills Dr]
Central eastbound [969 W Desert Hills Dr]
West entry [1089 W Desert Hills Dr]



### **Utility Cabinet Repainting - May 2019**

142 cabinets in 55 locations



## **Signage Changes**





## New Entry Sign Lettering & Light Bars - April 2018



# Entry Sign Lighting Converted to Solar Power November 2014