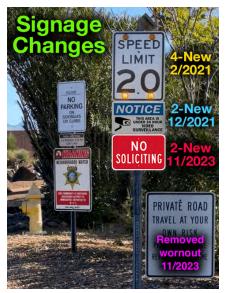

## **Signage Changes**

#### Four signs were installed in February 2021

Flashing SPEED LIMIT sign locations: (See PLAT for extrapolated street number locations)

Southeast entry [2698 S Desert Ridge]
Central westbound [876 W Desert Hills Dr]
Central eastbound [969 W Desert Hills Dr]
West entry [1089 W Desert Hills Dr]