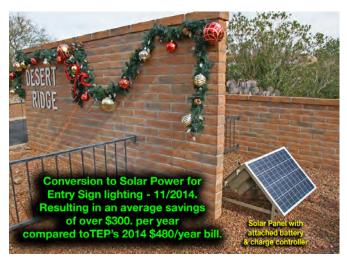

#### **DESERT RIDGE** Community Improvement Projects













Click on an image to enlarge with more details

142 utility cabinets were

painted Mesa Tan by





#### HOLD OUR HILLS erosion control project 12/2022 - 12/2023 in 6 phases

Removed silt-filled RR tie dams, reconfigured spillway channels, added new 24" wide border channels inside-curbs - 8" rip rap rock fill prevents street spillover.

G.V. Decorative, larger 1" flow-slowing Coronado Brown rock, now covers common area hillsides behind 26 affected lots and 13 islands.

Using 520 tons of 1" and 156 tons of 8" rip rap, Total HOA cost: \$90,215. including \$20,440. maintenance-swap labor.

Contractor: Mochomo's - HOA supervisor: Dave Ward

AA Before

HOLD OUR HILLS erosion control - Phase 2 Complete





## **MITE Attack UPDATE**

Your neighbor-volunteers have cut-back and sprayed all of the infected Texas Rangers in the common areas. Weekly spraying will continue for a total of 3 applica