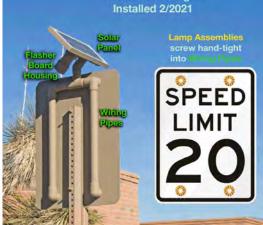

#### Four signs were installed in February 2021

Flashing SPEED LIMIT sign locations: (See PLAT for extrapolated street number locations)

Southeast entry [2698 S Desert Ridge]
Central westbound [876 W Desert Hills Dr]
Central eastbound [969 W Desert Hills Dr]
West entry [1089 W Desert Hills Dr]