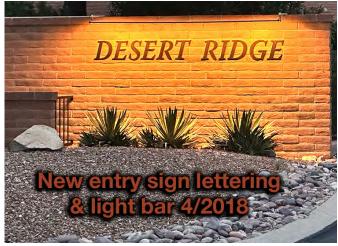

#### **DESERT RIDGE** Community Improvement Projects













Click on an image to enlarge with more details

142 utility cabinets were

painted Mesa Tan by





#### HOLD OUR HILLS erosion control project 12/2022 - 12/2023 in 6 phases

Removed silt-filled RR tie dams, reconfigured spillway channels, added new 24" wide border channels inside-curbs - 8" rip rap rock fill prevents street spillover.

G.V. Decorative, larger 1" flow-slowing Coronado Brown rock, now covers common area hillsides behind 26 affected lots and 13 islands.

Using 520 tons of 1" and 156 tons of 8" rip rap, Total HOA cost: \$90,215. including \$20,440. maintenance-swap labor.

Contractor: Mochomo's - HOA supervisor: Dave Ward

AA Before

HOLD OUR HILLS erosion control - Phase 2 Complete





## **MITE Attack UPDATE**

Your neighbor-volunteers have cut-back and sprayed all of the infected Texas Rangers in the common areas. Weekly spraying will continue for a total of 3 appli