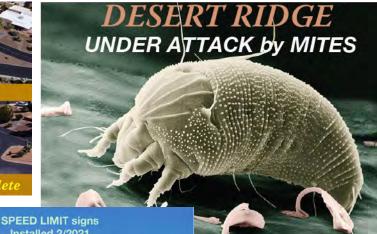

## **MITE Attack UPDATE**

Your neighbor-volunteers have cut-back and sprayed all of the infected Texas Rangers in the common areas. Weekly spraying will continue for a total of 3 applications.

Eriophyid Mite Microscopic - too tiny to see

All of the refuse was hauled off by Mochomo's, our Maintenance contractor.

Homeowner - Now it's your turn!
PLEASE inspect the Texas Rangers in your
front yard and inside your fences for infection.
See examples on next page.
Cut back infected plants to 24" high.