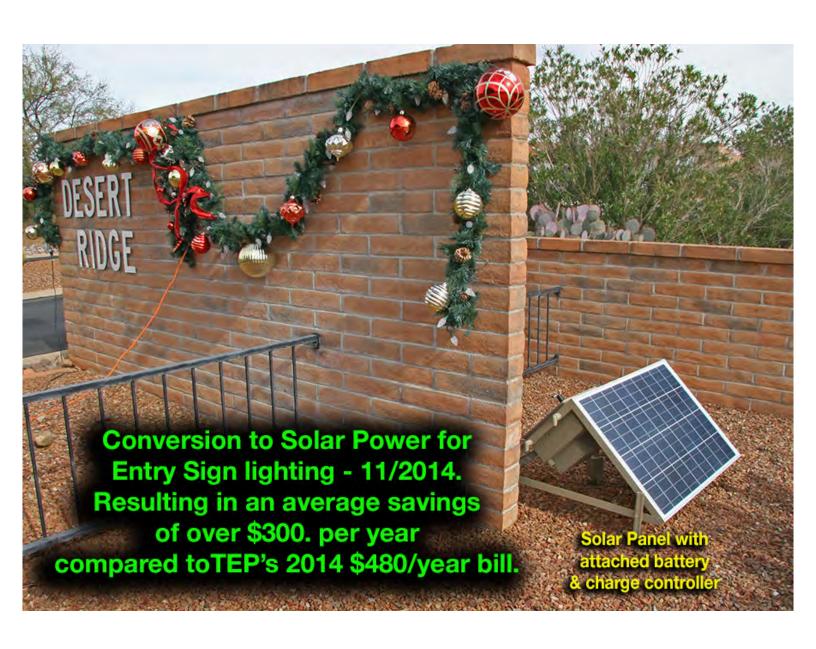

in your
front yard and inside your fences for infection.
See examples on next page.
Cut back infected plants to 24" high.

#### REGARDLESS...

DRENCH spray **ALL** your plants with the DAWN/ water spray - 3 times - Weekly starting March 1.

#### **Sidewalk Renovations**



#### Four signs were installed in February 2021

Flashing SPEED LIMIT sign locations: (See PLAT for extrapolated street number locations)

Southeast entry [2698 S Desert Ridge]
Central westbound [876 W Desert Hills Dr]
Central eastbound [969 W Desert Hills Dr]
West entry [1089 W Desert Hills Dr]



### **Utility Cabinet Repainting - May 2019**

142 cabinets in 55 locations



## **Signage Changes**





## New Entry Sign Lettering & Light Bars - April 2018



# Entry Sign Lighting Converted to Solar Power November 2014