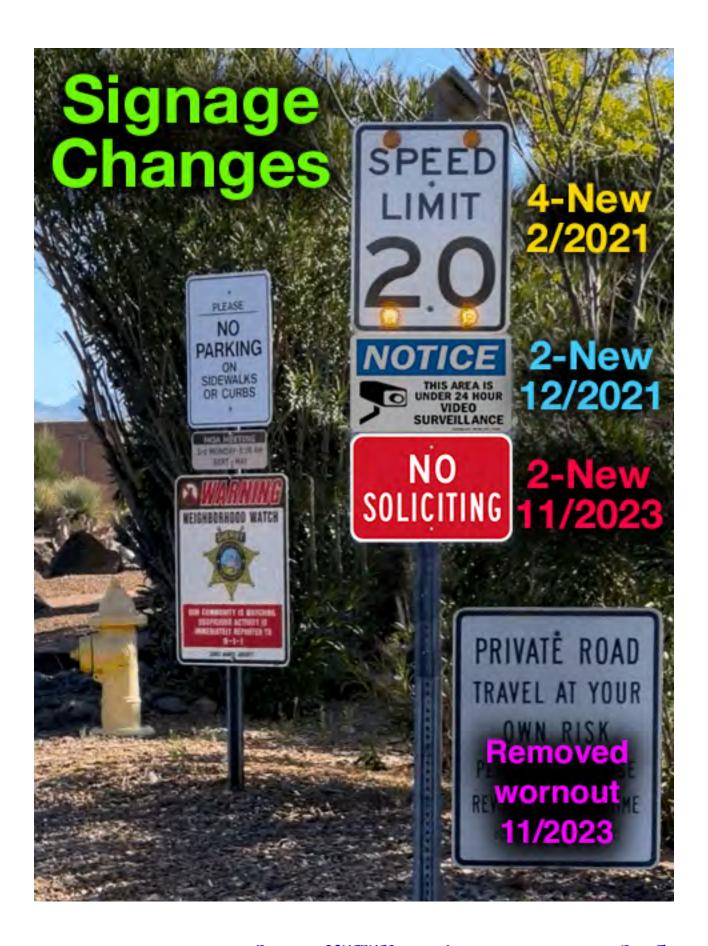

was hauled off by Mochomo's, our Maintenance contractor.

Homeowner - Now it's your turn!
PLEASE inspect the Texas Rangers in your
front yard and inside your fences for infection.
See examples on next page.
Cut back infected plants to 24" high.

#### REGARDLESS...

DRENCH spray **ALL** your plants with the DAWN/ water spray - 3 times - Weekly starting March 1.

#### **Sidewalk Renovations**



#### Four signs were installed in February 2021

Flashing SPEED LIMIT sign locations: (See PLAT for extrapolated street number locations)

Southeast entry [2698 S Desert Ridge]
Central westbound [876 W Desert Hills Dr]
Central eastbound [969 W Desert Hills Dr]
West entry [1089 W Desert Hills Dr]



### **Utility Cabinet Repainting - May 2019**

142 cabinets in 55 locations



## **Signage Changes**





## New Entry Sign Lettering & Light Bars - April 2018



# Entry Sign Lighting Converted to Solar Power November 2014