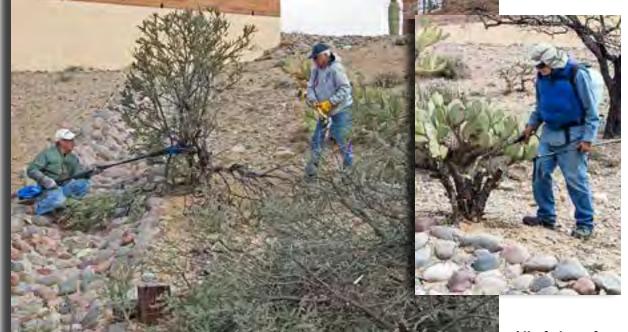

## **MITE Attack UPDATE**

Your neighbor-volunteers have cut-back and sprayed all of the infected Texas Rangers in the common areas. Weekly spraying will continue for a total of 3 applications.

Eriophyid Mite Microscopic - too tiny to see

All of the refuse was hauled off by Mochomo's, our Maintenance contractor.

Homeowner - Now it's your turn!
PLEASE inspect the Texas Rangers in your
front yard and inside your fences for infection.
See examples on next page.
Cut back infected plants to 24" high.