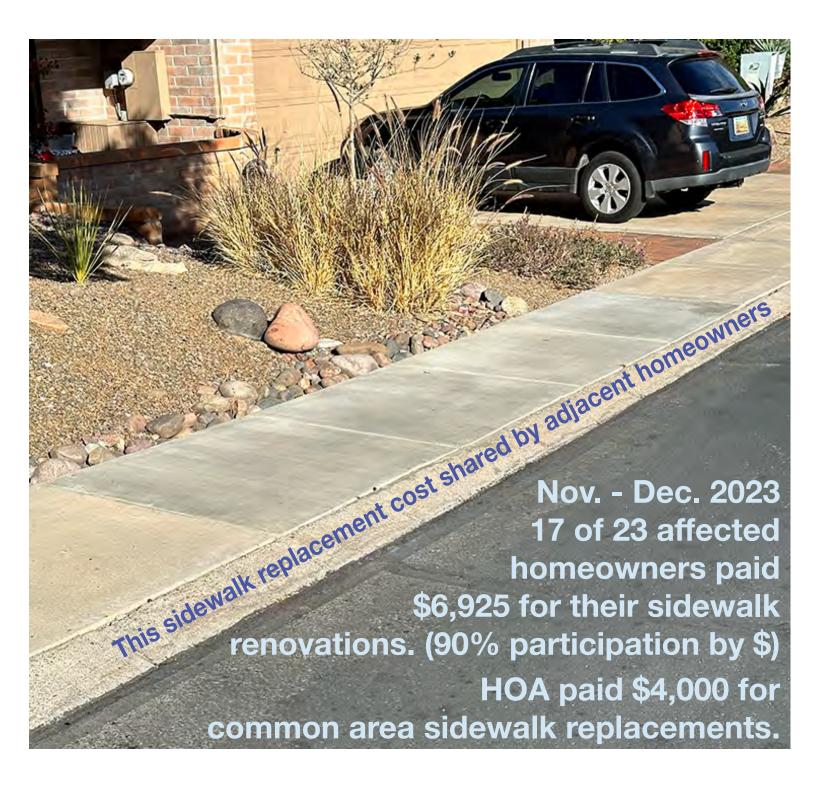

maintenance-swap labor.

Contractor: Mochomo's - HOA supervisor: Dave Ward

AA Before

HOLD OUR HILLS erosion control - Phase 2 Complete





## **MITE Attack UPDATE**

Your neighbor-volunteers have cut-back and sprayed all of the infected Texas Rangers in the common areas. Weekly spraying will continue for a total of 3 applications.



Eriophyid Mite Microscopic - too tiny to see



All of the refuse was hauled off by Mochomo's, our Maintenance contractor.

Homeowner - Now it's your turn!
PLEASE inspect the Texas Rangers in your
front yard and inside your fences for infection.
See examples on next page.
Cut back infected plants to 24" high.

#### REGARDLESS...

DRENCH spray **ALL** your plants with the DAWN/ water spray - 3 times - Weekly starting March 1.

#### **Sidewalk Renovations**



#### Four signs were installed in February 2021

Flashing SPEED LIMIT sign locations: (See PLAT for extrapolated street number locations)

Southeast entry [2698 S Desert Ridge]
Central westbound [876 W Desert Hills Dr]
Central eastbound [969 W Desert Hills Dr]
West entry [1089 W Desert Hills Dr]



### **Utility Cabinet Repainting - May 2019**

142 cabinets in 55 locations



## **Signage Changes**





## New Entry Sign Lettering & Light Bars - April 2018



# Entry Sign Lighting Converted to Solar Power November 2014