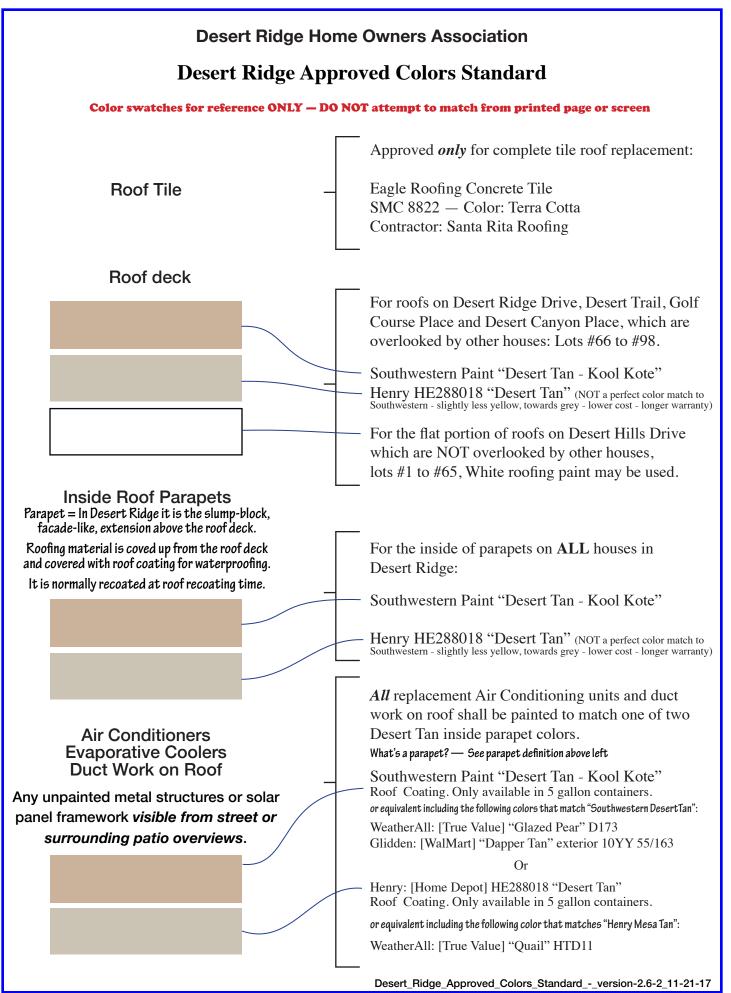

|                                                                                                                                                                                                                                                                                                                                                                                                                                                                                                                                                                                                                                                                                                                |

Desert\_Ridge\_Approved\_Colors\_Standard\_-\_version-2.6-1\_11-21-17